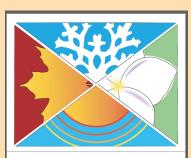

### 2023 Calendar Project ~ Focus on Seasons

Ask your students how the seasons in the northern hemisphere compare to those in the southern hemisphere.

- There is a great deal of confusion about why we have seasons. Keep checking your students' understanding during this project.
- Make sure they know that seasons are caused by the tilt of the earth's axis as it travels around the sun like a wobbly top. When the north pole is leaning toward the sun, the northern hemisphere has summer. This is when the southern hemisphere has winter.
- · Seasons are **not** caused by any change in the distance between the sun and the earth.

- Challenge your students to create an image that explains the cause of the seasons. If you have enough time, give your students a blank sheet of paper. Otherwise, give them a template such as the ones below to help them get started.
- · Have them write a description to go with their image. This could be a whole class activity.
- Let the students mark the winter solstice, spring equinox, summer solstice, and fall equinox on the date they each occur. They may also want to mark daylight savings, full moons, eclipses, or other interesting events on those dates as well.