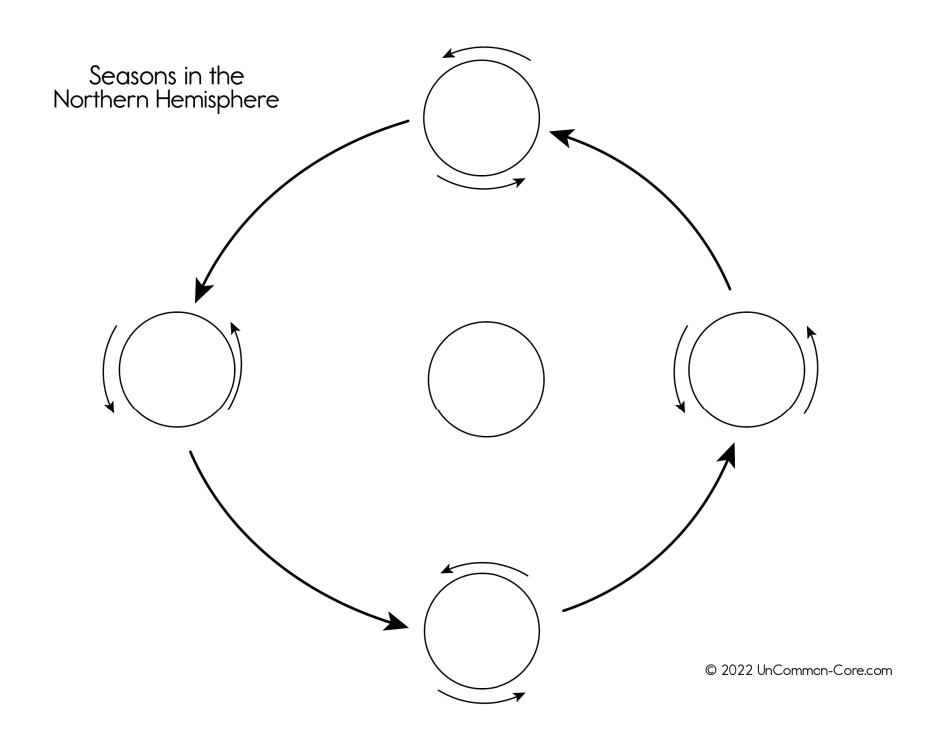

### 2023 Calendar Project ~ Focus on Seasons

Ask your students how the seasons in the northern hemisphere compare to those in the southern hemisphere.

- There is a great deal of confusion about why we have seasons. Keep checking your students' understanding during this project.
- Make sure they know that seasons are caused by the tilt of the earth's axis as it travels around the sun like a wobbly top. When the north pole is leaning toward the sun, the northern hemisphere has summer. This is when the southern hemisphere has winter.
- · Seasons are **not** caused by any change in the distance between the sun and the earth.

- Challenge your students to create an image that explains the cause of the seasons. If you have enough time, give your students a blank sheet of paper. Otherwise, give them a template such as the ones below to help them get started.
- · Have them write a description to go with their image. This could be a whole class activity.
- Let the students mark the winter solstice, spring equinox, summer solstice, and fall equinox on the date they each occur. They may also want to mark daylight savings, full moons, eclipses, or other interesting events on those dates as well.