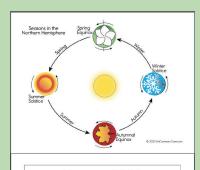

### 2023 Calendar Project ~ Focus on Seasons

Ask your students how the seasons in the northern hemisphere compare to those in the southern hemisphere.

- There is a great deal of confusion about why we have seasons. Keep checking your students' understanding during this project.
- Make sure they know that seasons are caused by the tilt of the earth's axis as it travels around the sun like a wobbly top. When the north pole is leaning toward the sun, the northern hemisphere has summer. This is when the southern hemisphere has winter.
- · Seasons are **not** caused by any change in the distance between the sun and the earth.

- Challenge your students to create an image that explains the cause of the seasons. If you have enough time, give your students a blank sheet of paper. Otherwise, give them a template such as the ones below to help them get started.
- · Have them write a description to go with their image. This could be a whole class activity.
- Let the students mark the winter solstice, spring equinox, summer solstice, and fall equinox on the date they each occur. They may also want to mark daylight savings, full moons, eclipses, or other interesting events on those dates as well.