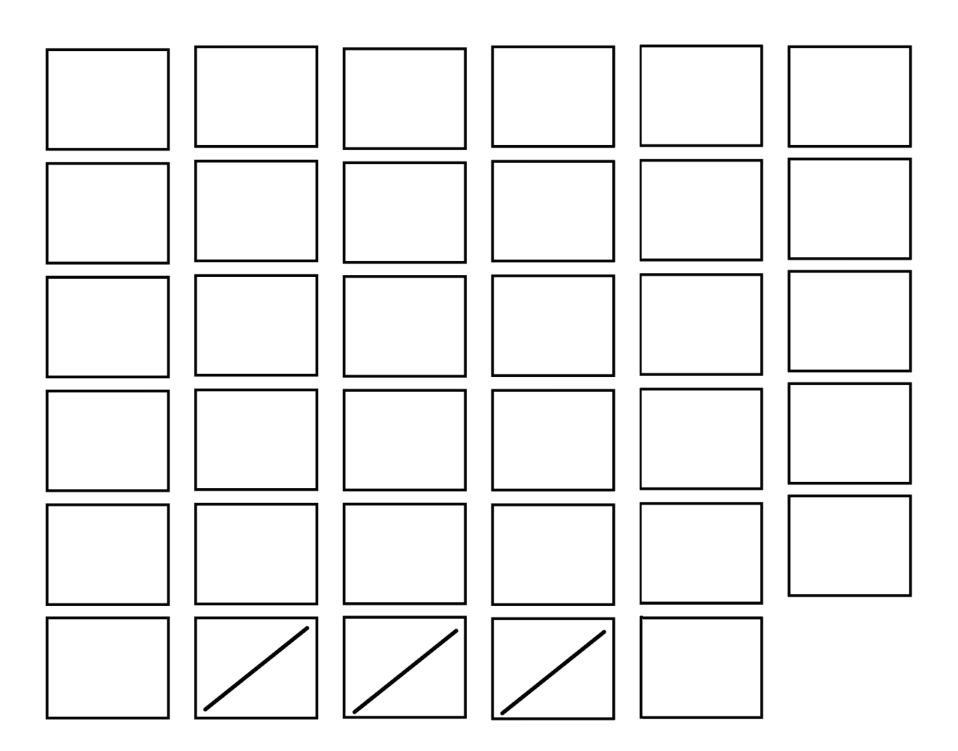

#### Add Seven

Cut out center of guide. Place guide over a column in the calendar. Add seven to the number on top. Write the sum in the box below.