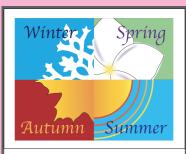

### 2023 Calendar Project ~ Focus on Seasons

Ask your students how the seasons in the northern hemisphere compare to those in the southern hemisphere.

- There is a great deal of confusion about why we have seasons. Keep checking your students' understanding during this project.
- Make sure they know that seasons are caused by the tilt of the earth's axis as it travels around the sun like a wobbly top. When the north pole is leaning toward the sun, the northern hemisphere has summer. This is when the southern hemisphere has winter.
- · Seasons are **not** caused by any change in the distance between the sun and the earth.

- Challenge your students to create an image that explains the cause of the seasons. If you have enough time, give your students a blank sheet of paper. Otherwise, give them a template such as the ones below to help them get started.
- · Have them write a description to go with their image. This could be a whole class activity.
- Let the students mark the winter solstice, spring equinox, summer solstice, and fall equinox on the date they each occur. They may also want to mark daylight savings, full moons, eclipses, or other interesting events on those dates as well.