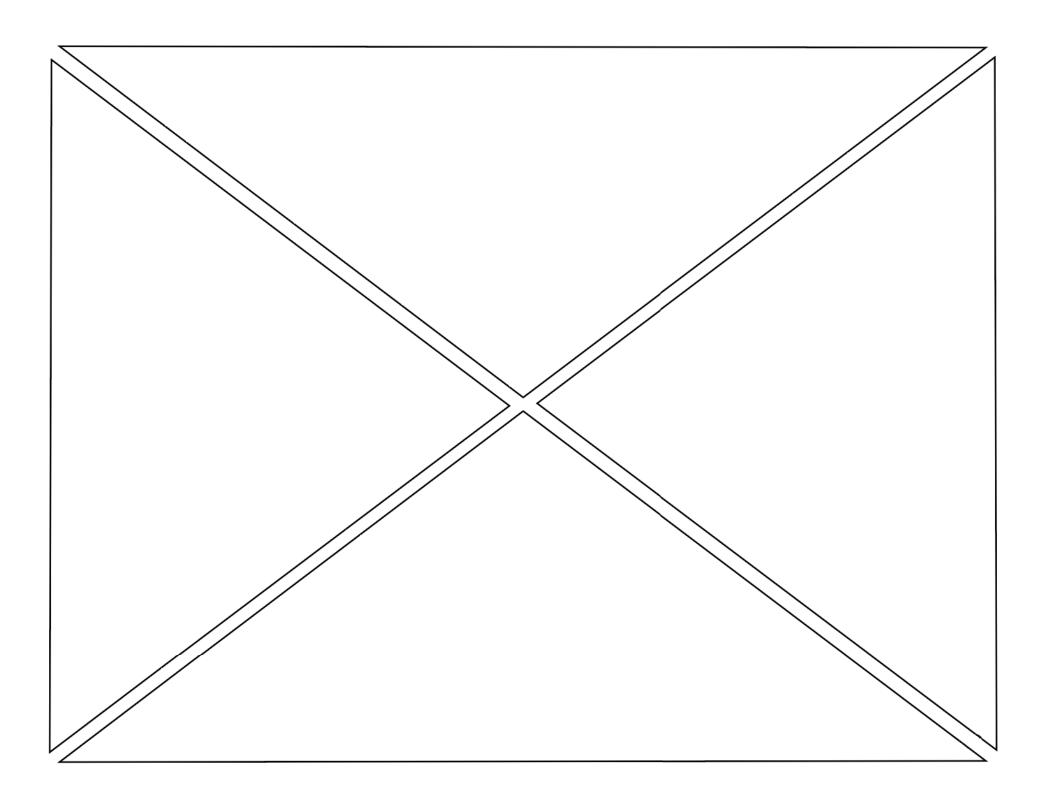

### 2023 Calendar Project ~ Focus on Seasons

Ask your students how the seasons in the northern hemisphere compare to those in the southern hemisphere.

- There is a great deal of confusion about why we have seasons. Keep checking your students' understanding during this project.
- Make sure they know that seasons are caused by the tilt of the earth's axis as it travels around the sun like a wobbly top. When the north pole is leaning toward the sun, the northern hemisphere has summer. This is when the southern hemisphere has winter.
- · Seasons are **not** caused by any change in the distance between the sun and the earth.

- Challenge your students to create an image that explains the cause of the seasons. If you have enough time, give your students a blank sheet of paper. Otherwise, give them a template such as the ones below to help them get started.
- · Have them write a description to go with their image. This could be a whole class activity.
- Let the students mark the winter solstice, spring equinox, summer solstice, and fall equinox on the date they each occur. They may also want to mark daylight savings, full moons, eclipses, or other interesting events on those dates as well.