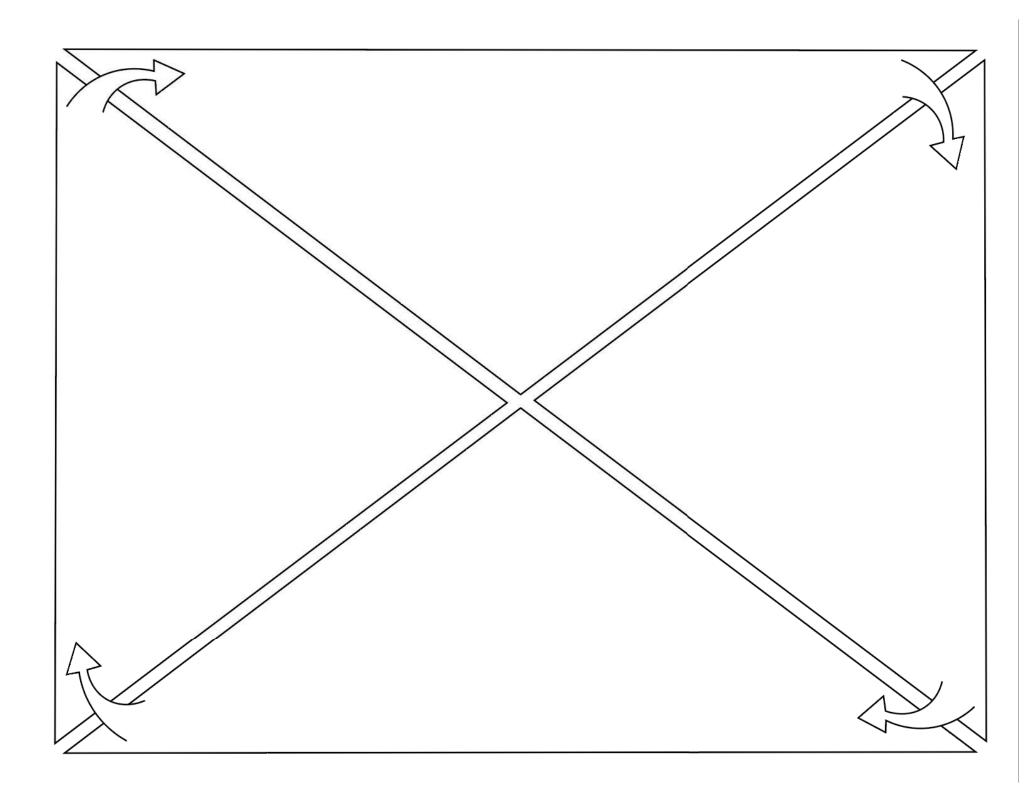

### 2023 Calendar Project ~ Focus on Seasons

Ask your students how the seasons in the northern hemisphere compare to those in the southern hemisphere.

- There is a great deal of confusion about why we have seasons. Keep checking your students' understanding during this project.
- Make sure they know that seasons are caused by the tilt of the earth's axis as it travels around the sun like a wobbly top. When the north pole is leaning toward the sun, the northern hemisphere has summer. This is when the southern hemisphere has winter.
- · Seasons are **not** caused by any change in the distance between the sun and the earth.

- Challenge your students to create an image that explains the cause of the seasons. If you have enough time, give your students a blank sheet of paper. Otherwise, give them a template such as the ones below to help them get started.
- · Have them write a description to go with their image. This could be a whole class activity.
- Let the students mark the winter solstice, spring equinox, summer solstice, and fall equinox on the date they each occur. They may also want to mark daylight savings, full moons, eclipses, or other interesting events on those dates as well.