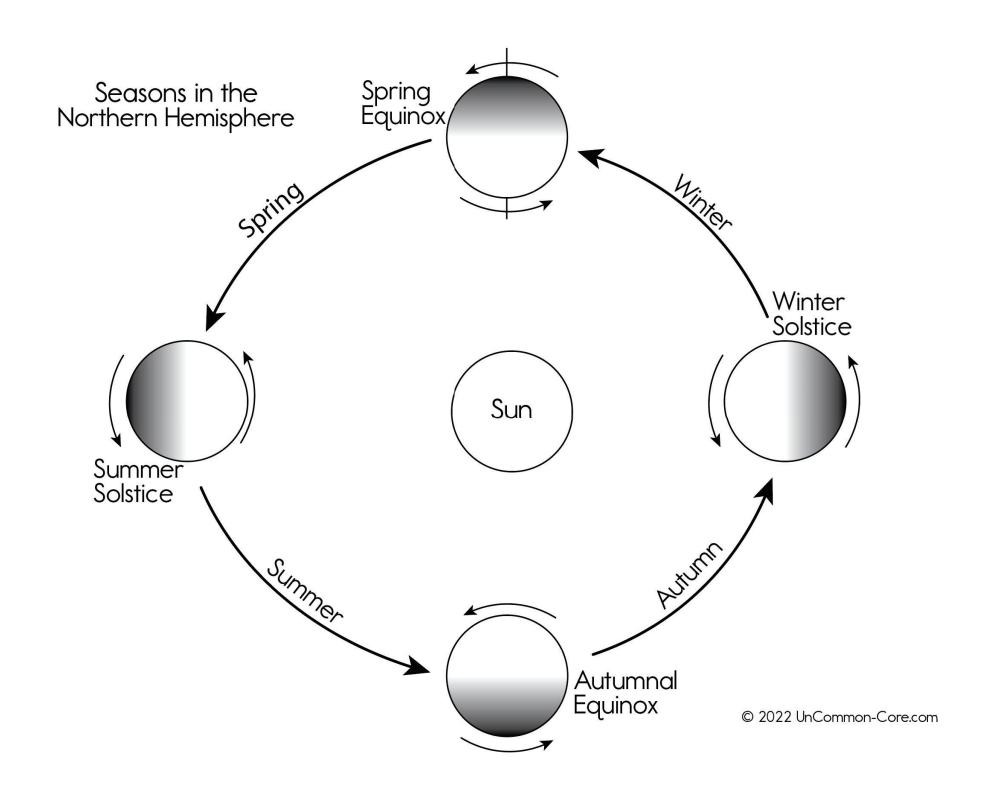

### 2023 Calendar Project ~ Focus on Seasons

Ask your students how the seasons in the northern hemisphere compare to those in the southern hemisphere.

- There is a great deal of confusion about why we have seasons. Keep checking your students' understanding during this project.
- Make sure they know that seasons are caused by the tilt of the earth's axis as it travels around the sun like a wobbly top. When the north pole is leaning toward the sun, the northern hemisphere has summer. This is when the southern hemisphere has winter.
- · Seasons are **not** caused by any change in the distance between the sun and the earth.

- Challenge your students to create an image that explains the cause of the seasons. If you have enough time, give your students a blank sheet of paper. Otherwise, give them a template such as the ones below to help them get started.
- · Have them write a description to go with their image. This could be a whole class activity.
- Let the students mark the winter solstice, spring equinox, summer solstice, and fall equinox on the date they each occur. They may also want to mark daylight savings, full moons, eclipses, or other interesting events on those dates as well.