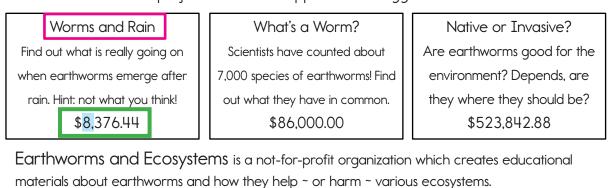

#### Charity Profile Example: Earthworms and Ecosystems

Earthworms are simple creatures that can help ~ or harm ~ an ecosystem. Some worms can: live underwater, jump (sort of), be used as bait, and engineer ecosystems.

Here are some video projects that need support and a suggested donation amount:

Worms and Rain

Find out what is really going on

when earthworms emerge after

rain. Hint: not what you think! \$8.376.44 What's a Worm? Scientists have counted about 7,000 species of earthworms! Find out what they have in common. \$86,000.00 Native or Invasive? Are earthworms good for the environment? Depends, are they where they should be? \$523,842.88

Earthworms and Ecosystems is a not-for-profit organization which creates educational materials about earthworms and how they help ~ or harm ~ various ecosystems.