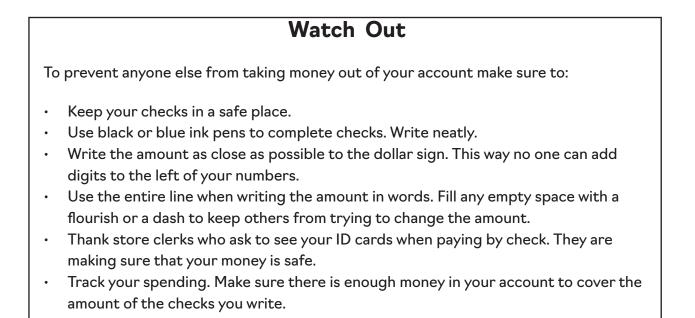

## Writing Checks for Charity

When you write a check ~ it must be filled out correctly or the bank will not cash it.

| NAME: Write you | r name here.                                            | DATE: W                                | /rite today's date on the check.               |
|-----------------|---------------------------------------------------------|----------------------------------------|------------------------------------------------|
|                 | name of the person or org<br>neck. Make sure the spelli | 5                                      | \$ Write the value of<br>the check in numbers. |
|                 |                                                         |                                        |                                                |
|                 | space to write the amount<br>ash the check, even if the |                                        |                                                |
| used to c       | ash the check, even if the                              | e quantity above does<br>Like<br>is ur | n't match. DOLLARS                             |
| used to c       |                                                         | e quantity above does<br>Like<br>is ur | n't match. DOLLARS                             |
| used to c       | ash the check, even if the                              | e quantity above does<br>Like<br>is ur | n't match. DOLLARS                             |