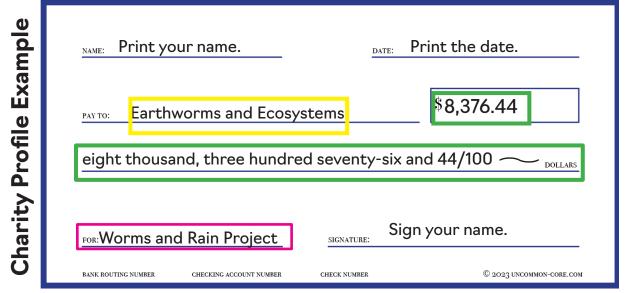

#### 1. Read the Charity Profile.

Charity Profile Example: Earthworms and Ecosystems

Earthworms are simple creatures that can help ~ or harm ~ an ecosystem. Some worms can: live underwater, jump (sort of), be used as bait, and engineer ecosystems.

#### 2. Decide which project to support based on the instructions.

**3.** Locate the correct check on the Answer Sheet according to the Charity's profile number. Then, write the check to help with the project mentioned in the instructions.

4. Reflect. Reread the instructions. Does the project fit the description in the instructions? Review the information written on the check and update as needed.